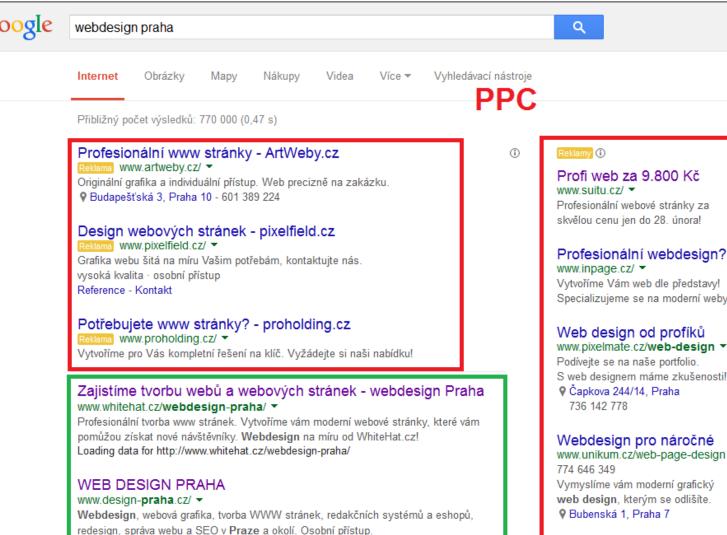

### What to measure?

- Number of clicks
- Number of visits
- Click-through rate (CTR)
- Cost per Click (CPC)
- Cost per Mile (CPT / CPM)
- Number of conversions
- Value of 1 conversion

### How to measure?

- Google Analytics
- Google AdWords
- Reports from media agency (RTB)
- Other analytical tools

Profi web za 9.800 Kč

Profesionální webové stránky za skvělou cenu jen do 28. února!