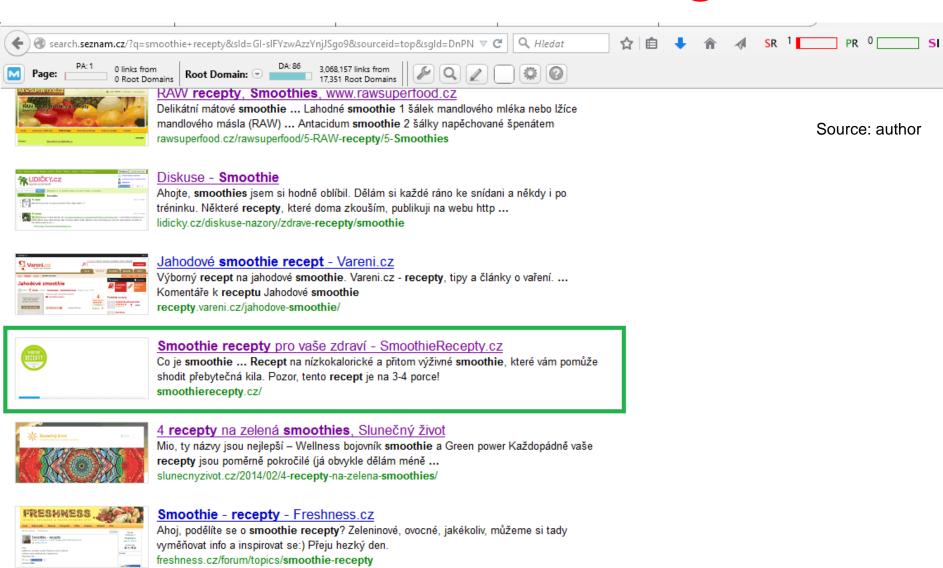

## How to generate visits?

Search engines / paid

Search engines / organic

Display / content network

**E-mailing** 

**Social networks** 

Offline channels

### What to measure?

- Number of clicks
- Number of visits
- Click-through rate (CTR)
- Cost per Click (CPC)
- Cost per Mile (CPT / CPM)
- Number of conversions
- Value of 1 conversion