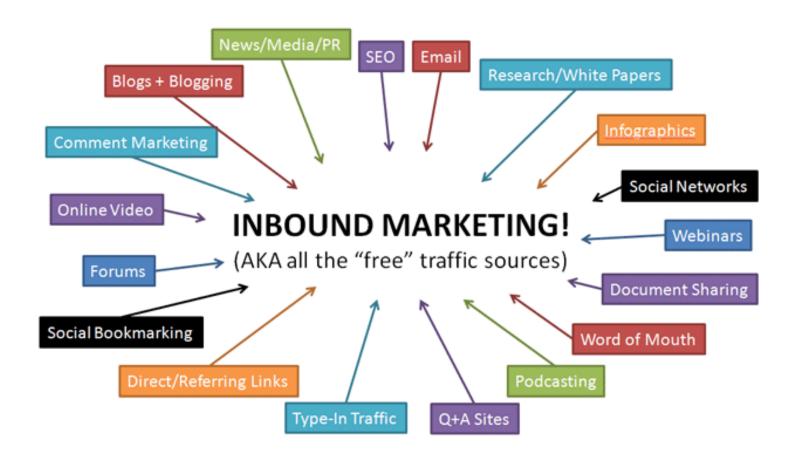

## Tools of trade

#### **ATL**

- TV
- Radio
- Internet (display)
- Print
- Outdoor

#### **BTL**

- Direct marketing
- Point of sale
- Sales promotion, sampling
- Public relations
- Internet (blogging)
- Events
- Loyalty programs

Can you tell the main difference?