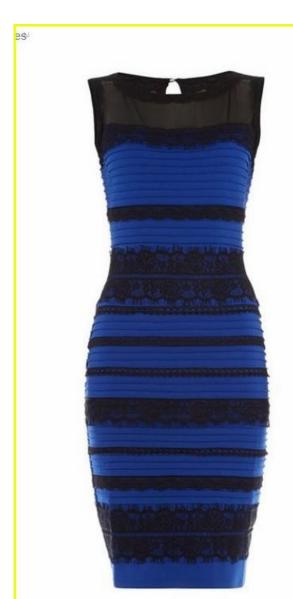

#### Roman Originals

Roman Women's Lace Detail Bodycon Dress Royal Blue

★★★☆☆ ▼ 20 customer reviews

Price: £50.00

#### Size:

Select ▼

Size Chart | Fit: As expected (92%) -

- FREE UK delivery
- Lace Detail Bodycon Dress
- 68% Viscose 27% Polyamide 5% Elastane
- Dry Clean Only
- Fastening: Zip
- · Inner Material: Lining: Polyamide
- Lace Detail Bodycon Dress

Source: amazon.com